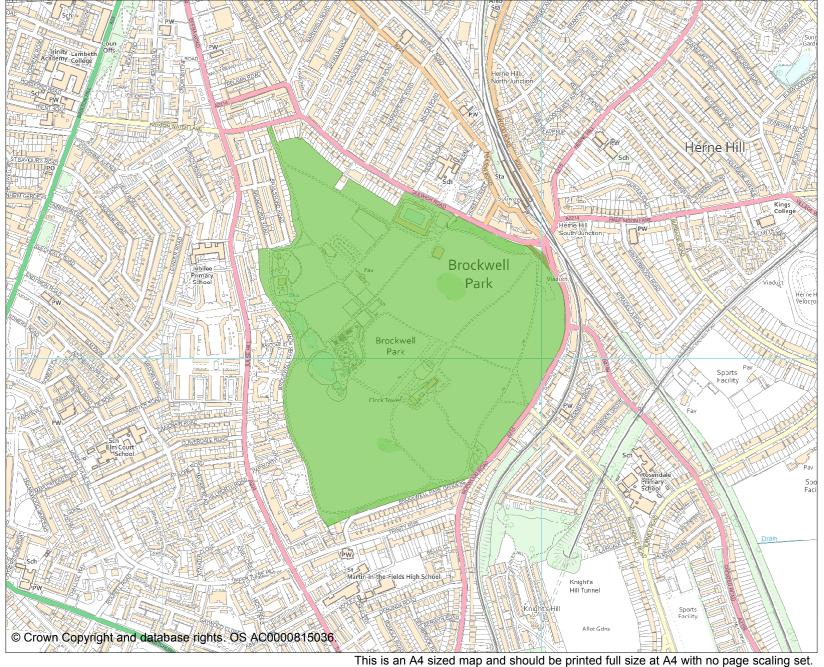

Each official record of a registered garden or other land contains a map. The map here has been translated from the official map and that process may have introduced inaccuracies. Copies of maps that form part of the official record can be obtained from Historic England.

This map was delivered electronically and when printed may not be to scale and may be subject to distortions. The map and grid references are for identification purposes only and must be read in conjunction with other information in the record.

| List Entry NGR: | TQ 31658 74036  |
|-----------------|-----------------|
| Map Scale:      | 1:10000         |
| Print Date:     | 15 January 2025 |

HistoricEngland.org.uk

Name: BROCKWELL PARK